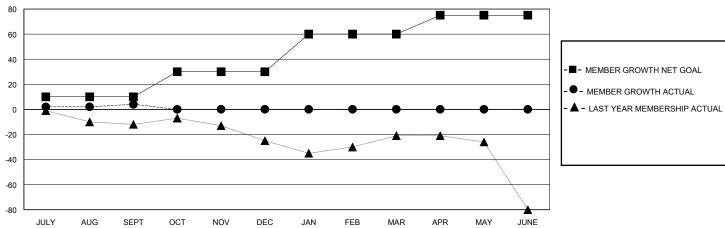

## GMT: LOCATION UNITED KINGDOM GMT CA

| Clubs                 |               |           |               | Members               |                       |                         |                                                    |  |
|-----------------------|---------------|-----------|---------------|-----------------------|-----------------------|-------------------------|----------------------------------------------------|--|
| RESULTS FOR 2024-2025 |               |           |               | RESULTS FOR 2024-2025 |                       |                         |                                                    |  |
| QUARTER               | NEW CLUB GOAL | NEW CLUBS | DROPPED CLUBS | QUARTER MEMB          | ER GROWTH NET<br>GOAL | MEMBER GROWTH<br>ACTUAL | DROPPED<br>MEMBERS ACTUAL<br>(including transfers) |  |
| JULY/AUG/SEPT         | 0             | 0         | 0             | JULY/AUG/SEPT         | 10                    | 38                      | 21                                                 |  |
| OCT/NOV/DEC           | 1             | 0         | 0             | OCT/NOV/DEC           | 20                    | 0                       | 0                                                  |  |
| JAN/FEB/MAR           | 0             | 0         | 0             | JAN/FEB/MAR           | 30                    | 0                       | 0                                                  |  |
| APR/MAY/JUNE          | 0             | 0         | 0             | APR/MAY/JUNE          | 15                    | 0                       | 0                                                  |  |